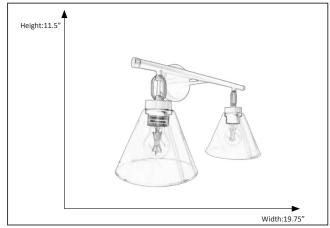

### **Features**

| Item Number | 7-70457                    |
|-------------|----------------------------|
| Finish      | Matte Black/Champagne Gold |
| Dimensions  | 11.5"H x 19.75"W           |
| Lamp Info   | 2 x 60W (M)                |
| Bulb Base   | E26(Medium)                |
| ETL Listed  | Dry Location               |
| Glass       | Clear                      |