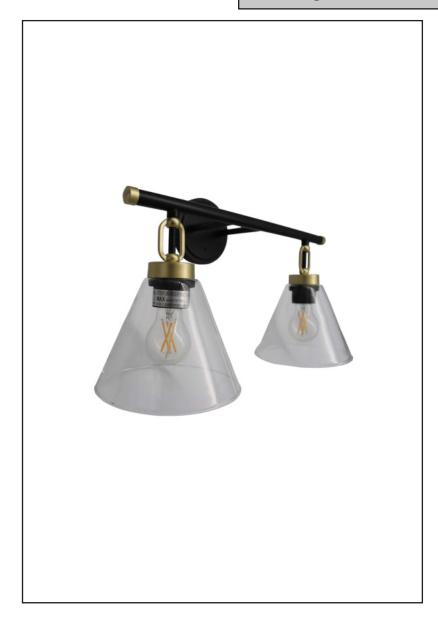

## **Description**

The Siene vanity features a two-toned finished that will add the perfect splash to your home decor. Regardless of the style of your home Siene will be a great addition.

### **Features**

| Item Number | 7-70457                    |
|-------------|----------------------------|
| Finish      | Matte Black/Champagne Gold |
| Dimensions  | 11.5"H x 19.75"W           |
| Lamp Info   | 2 x 60W (M)                |
| Bulb Base   | E26(Medium)                |
| ETL Listed  | Dry Location               |
| Glass       | Clear                      |