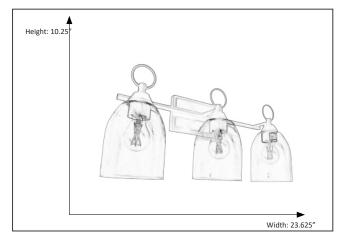

| Continuos |              |                    |
|-----------|--------------|--------------------|
| reutures  | Item Number  | 7-70445            |
|           | Finish       | Matte Black        |
|           | Dimensions   | 10.25"H x 23.625"W |
|           | Bulb Quanity | 3                  |
|           | Bulb Base    | E26 (Medium)       |
|           | ETL Listed   | Dry Location       |
|           | Glass        | Clear              |