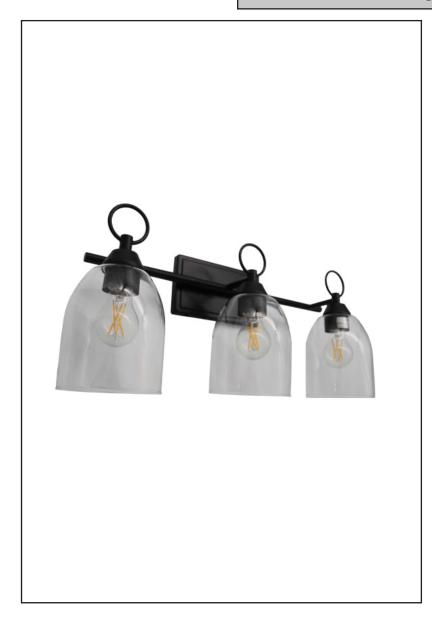

## Vivio Rhine 3-Light Vanity

### **Description**

Clean and classic with an industrial edge, this 3 light vanity features modern shaped thick wine-glass shape clear glass beneath industrial inspired hardware in matte black finish. Create a contemporary feel for your home decor.