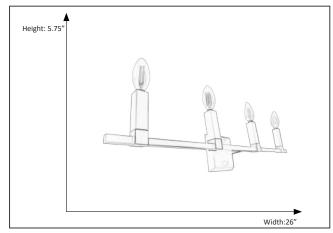

## **Features**

| Item Number  | 7-70442                    |
|--------------|----------------------------|
| Finish       | Matte Black/Brushed Nickel |
| Dimensions   | 5.75"H x 26"W              |
| Bulb Quanity | 4                          |
| Bulb Base    | E12 (Candleabra)           |
| ETL Listed   | Dry Location               |
| Material     | Steel                      |