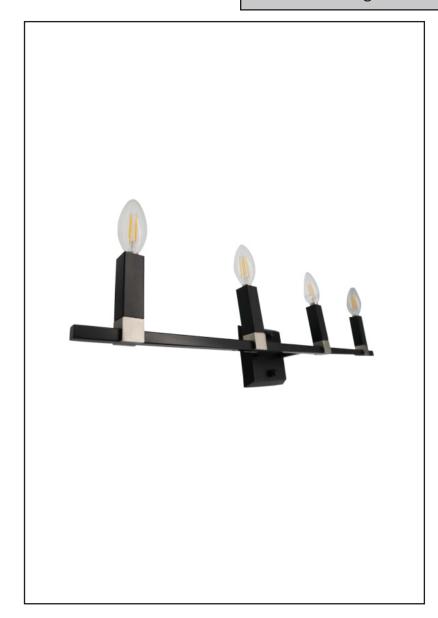

## **Description**

The straight, clean contemporary lines of Vivio Maroni 4-Light Wall Sconce/Vanity features a clear glass and the Matte Black and Brush Nickel Body is a perfect choice for any modern bath or vanity.

## **Features**

| Item Number  | 7-70442                    |
|--------------|----------------------------|
| Finish       | Matte Black/Brushed Nickel |
| Dimensions   | 5.75"H x 26"W              |
| Bulb Quanity | 4                          |
| Bulb Base    | E12 (Candleabra)           |
| ETL Listed   | Dry Location               |
| Material     | Steel                      |