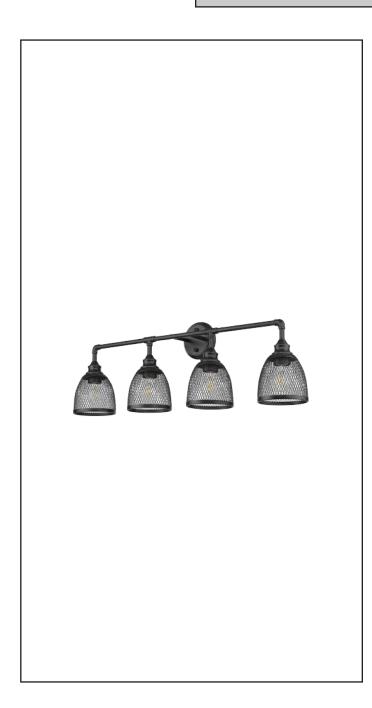

# **Amara**

4-Light Sconce/Vanity

## **Description**

The 4-light modern-industrial style with enduring appeal. Our sconce features a distinctive industrial look with its metal mesh shade in the simple form.

## **Features**

| Item Number        | 7-70403               |
|--------------------|-----------------------|
| Finish             | Matte Black           |
| Dimensions (HxWxD) | 12.875" x 35.625"x 8" |
| Lamp Info          | 4 x 60W (E26)         |
| Lamps Included     | No                    |