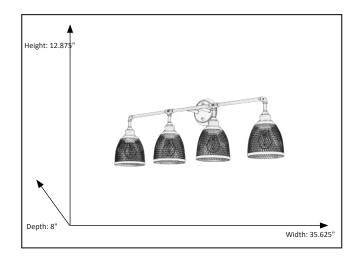

## **Features**

| Item Number        | 7-70403               |
|--------------------|-----------------------|
| Finish             | Matte Black           |
| Dimensions (HxWxD) | 12.875" x 35.625"x 8" |
| Lamp Info          | 4 x 60W (E26)         |
| Lamps Included     | No                    |