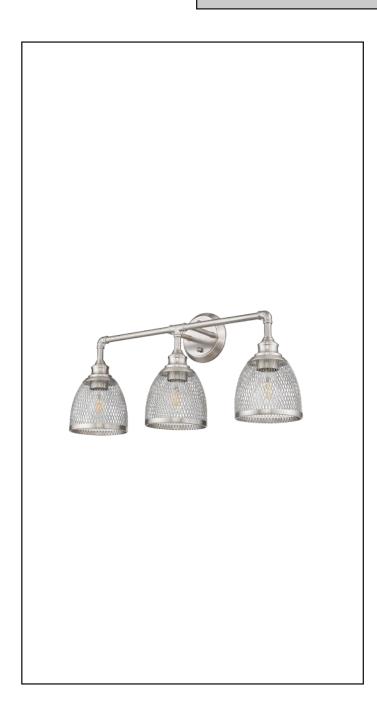

# **Amara**

3-Light Sconce/Vanity

## **Description**

The 3-light modern-industrial style with enduring appeal. Our sconce features a distinctive industrial look with its metal mesh shade in the simple form.

## **Features**

| Item Number        | 7-70400               |
|--------------------|-----------------------|
| Finish             | Nickel                |
| Dimensions (HxWxD) | 12.875" x 25.625"x 8" |
| Lamp Info          | 3 x 60W (E26)         |
| Lamps Included     | No                    |