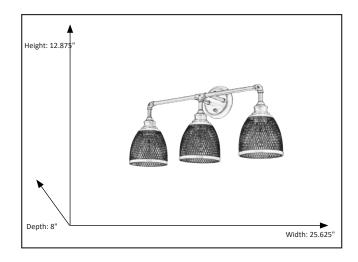

## **Features**

| Item Number        | 7-70400               |
|--------------------|-----------------------|
| Finish             | Nickel                |
| Dimensions (HxWxD) | 12.875" x 25.625"x 8" |
| Lamp Info          | 3 x 60W (E26)         |
| Lamps Included     | No                    |