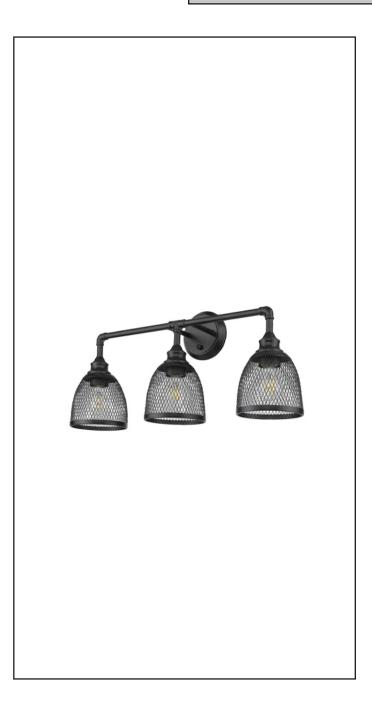

# Amara

3-Light Sconce/Vanity

## Description

The 3-light modern-industrial style with enduring appeal. Our sconce features a distinctive industrial look with its metal mesh shade in the simple form.

## Features

| Item Number        | 7-70397               |
|--------------------|-----------------------|
| Finish             | Matte Black           |
| Dimensions (HxWxD) | 12.875" x 25.625"x 8" |
| Lamp Info          | 3 x 60W (E26)         |
| Lamps Included     | No                    |