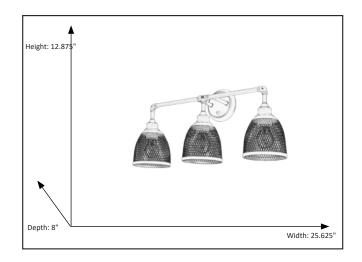

## Features

| Item Number        | 7-70397               |
|--------------------|-----------------------|
| Finish             | Matte Black           |
| Dimensions (HxWxD) | 12.875" x 25.625"x 8" |
| Lamp Info          | 3 x 60W (E26)         |
| Lamps Included     | No                    |