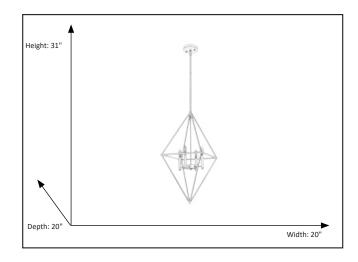

## Features

| Item Number        | 7-70373        |
|--------------------|----------------|
| Finish             | Matte Black    |
| Dimensions (HxWxD) | 31" x 20"x 20" |
| Lamp Info          | 4 x 60W (E12)  |
| Lamps Included     | No             |