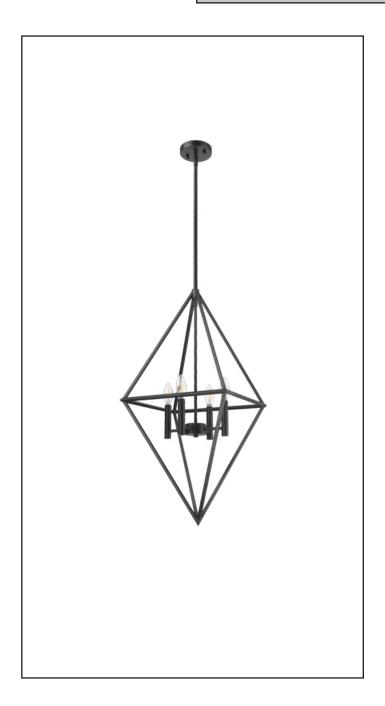

# Gomez

4-Light 20" Geometric Triangle Pendant - MB

## Description

The Gomez Collection 4-Light Geometric Triangle Pendant from Vivio Lighting is a beautiful contemporary solution with its modern unique shape and matte black finish.