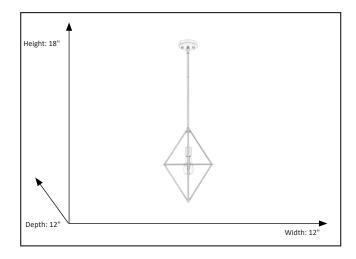

## **Features**

| Item Number        | 7-70370        |
|--------------------|----------------|
| Finish             | Champagne Gold |
| Dimensions (HxWxD) | 18" x 12"x 12" |
| Lamp Info          | 1 x 60W (E26)  |
| Lamps Included     | No             |