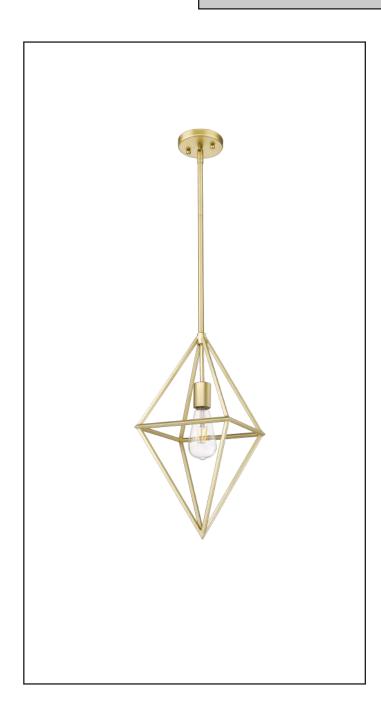

# Gomez

1-Light 12" Geometric Triangle Pendant - CG

# **Description**

The Gomez Collection 1-Light Geometric Triangle Pendant from Vivio Lighting is a beautiful contemporary solution with its classic unique shape and champagne gold finish.

## **Features**

| Item Number        | 7-70370        |
|--------------------|----------------|
| Finish             | Champagne Gold |
| Dimensions (HxWxD) | 18" x 12"x 12" |
| Lamp Info          | 1 x 60W (E26)  |
| Lamps Included     | No             |