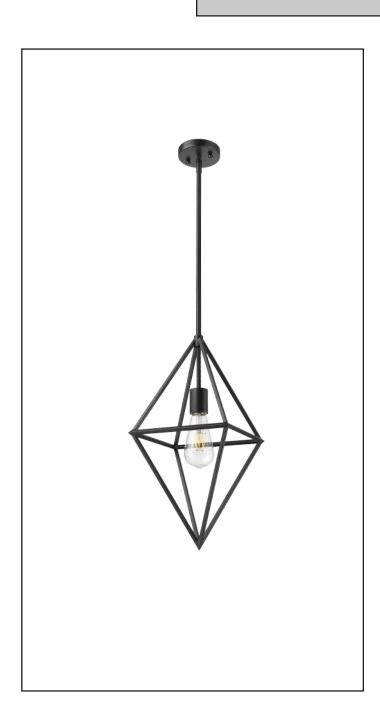

# Gomez

1-Light 12" Geometric Triangle Pendant - MB

# **Description**

The Gomez Collection 1-Light Geometric Triangle Pendant from Vivio Lighting is a beautiful contemporary solution with its modern unique shape and matte black finish.

## **Features**

| Item Number        | 7-70367        |
|--------------------|----------------|
| Finish             | Matte Black    |
| Dimensions (HxWxD) | 18" x 12"x 12" |
| Lamp Info          | 1 x 60W (E26)  |
| Lamps Included     | No             |