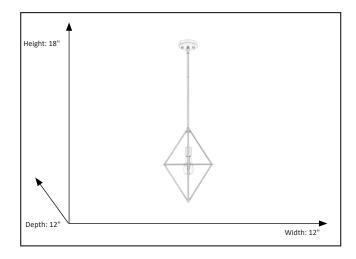

## **Features**

| Item Number        | 7-70367        |
|--------------------|----------------|
| Finish             | Matte Black    |
| Dimensions (HxWxD) | 18" x 12"x 12" |
| Lamp Info          | 1 x 60W (E26)  |
| Lamps Included     | No             |