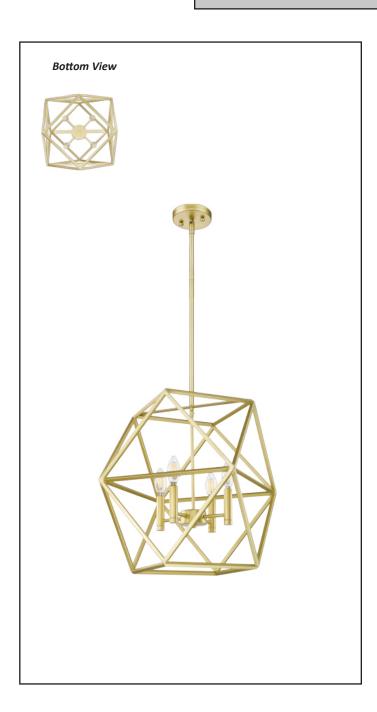

# Solano

4-Light 20" Geometric Pendant

## **Description**

This Solano 4-light 20" Geometric Pendant Light features a stylish polished champagne gold. This luxurious design ceiling light fixture is a perfect fit for a dining room, living room, and a bedroom.

## **Features**

| Item Number      | 7-70364        |
|------------------|----------------|
| Finish           | Champagne gold |
| Dimensions (HxW) | 17.25" x 20"   |
| Lamp Info        | 4 x 60W (E12)  |
| Lamps Included   | No             |