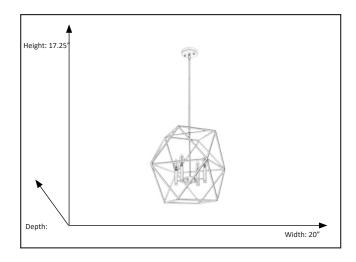

## **Features**

| Item Number      | 7-70364        |
|------------------|----------------|
| Finish           | Champagne gold |
| Dimensions (HxW) | 17.25" x 20"   |
| Lamp Info        | 4 x 60W (E12)  |
| Lamps Included   | No             |