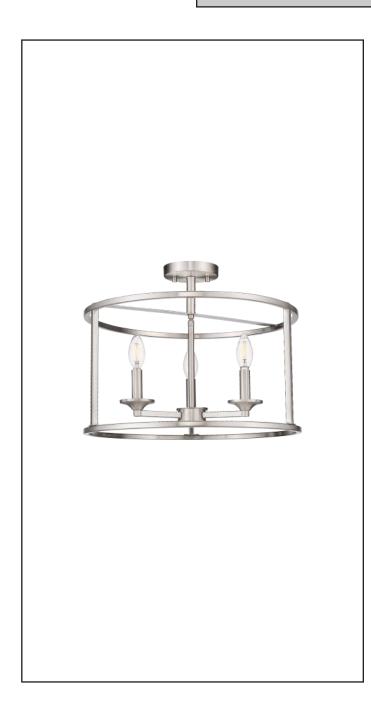

# **Alfred**

3-Light Round Open Semi-Flush Mount

# **Description**

The Alfred Collection 3-Light Round Semi-Flush Mount from Vivio Lighting is a beautiful contemporary solution with its easy on the eyes rounded design and sleek nickel finish.

## **Features**

| Item Number        | 7-70358        |
|--------------------|----------------|
| Finish             | Nickel         |
| Dimensions (HxWxD) | 14" x 18"x 18" |
| Lamp Info          | 3 x 60W (E12)  |
| Lamps Included     | No             |