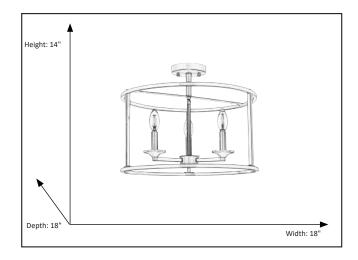

## **Features**

| Item Number        | 7-70358        |
|--------------------|----------------|
| Finish             | Nickel         |
| Dimensions (HxWxD) | 14" x 18"x 18" |
| Lamp Info          | 3 x 60W (E12)  |
| Lamps Included     | No             |