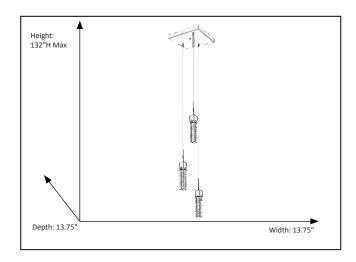

### **Features**

| Item Number        | 7-70349                  |
|--------------------|--------------------------|
| Finish             | Matte Black              |
| Dimensions (HxWxD) | 14" x 13.75" (132"H Max) |
| Lamp Info          | 3 x 35W Integrated LED   |
| Lamps Included     | Yes                      |