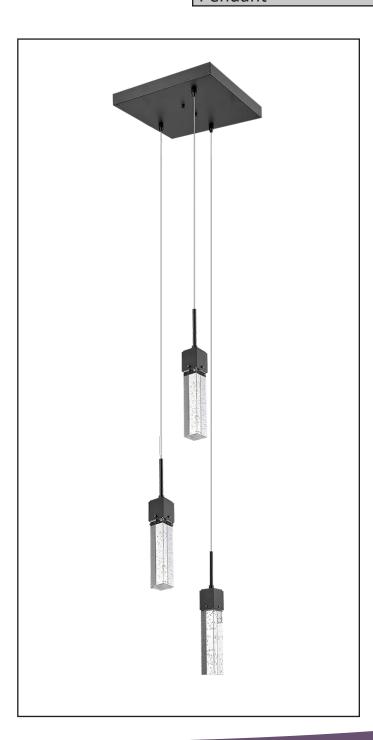

# 7-70349

Pixi 3-Light Illuminated Glass Cube **Pendant** 

## **Description**

The Pixi-3 illuminated glass cube pendant features five of our Pixi hanging lights attached to a single base. With its matte black finish and seeded glass, it's a beautiful chandelier perfect for a dining room or bedroom.

### **Features**

| Item Number        | 7-70349                  |
|--------------------|--------------------------|
| Finish             | Matte Black              |
| Dimensions (HxWxD) | 14" x 13.75" (132"H Max) |
| Lamp Info          | 3 x 35W Integrated LED   |
| Lamps Included     | Yes                      |