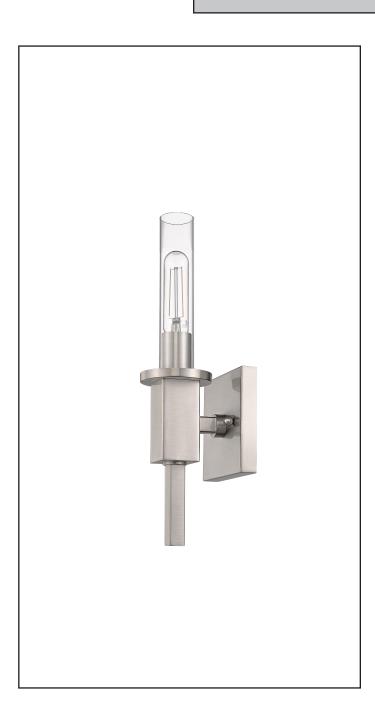

## **Description**

This classy Roma Collection 1-Light Clear Tube Glass Sconce from Vivio Lighting comes with a metal frame with nickel finish elevating its elegance and beauty.

### **Features**

| Item Number        | 7-70328              |
|--------------------|----------------------|
| Finish             | Nickel               |
| Dimensions (HxWxD) | 15.5" x 5.125"x 5.5" |
| Lamp Info          | 1 x 60W (E26)        |
| Lamps Included     | No                   |