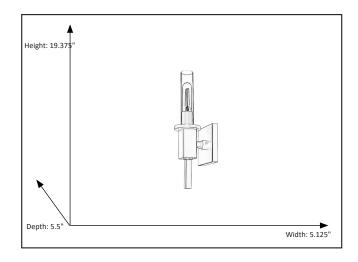

### **Features**

| Item Number        | 7-70328              |
|--------------------|----------------------|
| Finish             | Nickel               |
| Dimensions (HxWxD) | 15.5" x 5.125"x 5.5" |
| Lamp Info          | 1 x 60W (E26)        |
| Lamps Included     | No                   |