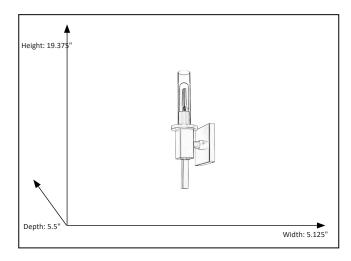

## **Features**

| Item Number        | 7-70319              |
|--------------------|----------------------|
| Finish             | Matte Black          |
| Dimensions (HxWxD) | 15.5" x 5.125"x 5.5" |
| Lamp Info          | 1 x 60W (E26)        |
| Lamps Included     | No                   |