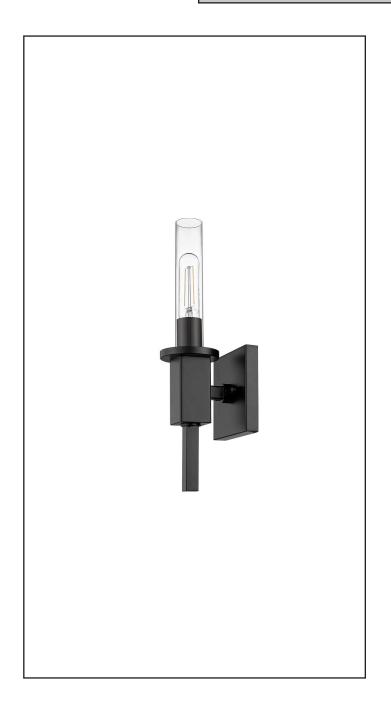

# Roma 1-Light Clear Tube Glass Sconce

## Description

This classy Roma Collection 1-Light Clear Tube Glass Sconce from Vivio Lighting comes with a metal frame with a black finish elevating its elegance and beauty.

## **Features**

| Item Number        | 7-70319              |
|--------------------|----------------------|
| Finish             | Matte Black          |
| Dimensions (HxWxD) | 15.5" x 5.125"x 5.5" |
| Lamp Info          | 1 x 60W (E26)        |
| Lamps Included     | No                   |