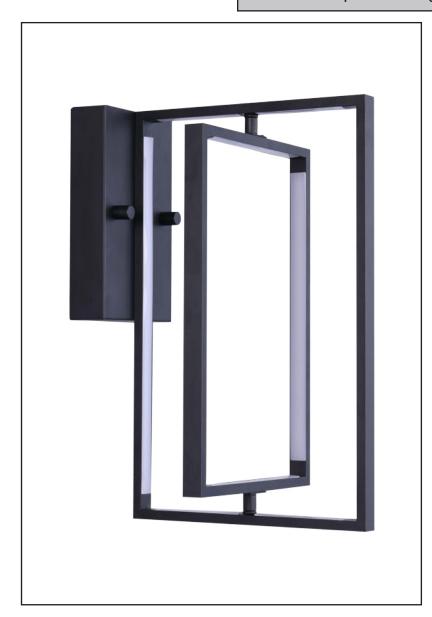

# Modena

LED Open Rectangle Wall Sconce

# **Description**

This Modena Integrated LED Coach Light features a matte black finish which is ideal for any contemporary setting. Whether it is transitional or modern, this light can easily match many home interiors.

## **Features**

| Item Number | 7-70289      |
|-------------|--------------|
| Finish      | Matte Black  |
| Dimensions  | 10"H x 16"W  |
| Lamp Info   | LED          |
| Max Wattage | 25 W         |
| ETL Listed  | Dry Location |
| Location    | Indoor       |