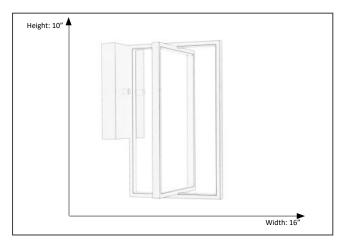

## **Features**

| Item Number | 7-70289      |
|-------------|--------------|
| Finish      | Matte Black  |
| Dimensions  | 10"H x 16"W  |
| Lamp Info   | LED          |
| Max Wattage | 25 W         |
| ETL Listed  | Dry Location |
| Location    | Indoor       |