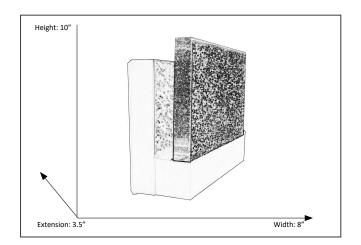

## Features

| Item Number | 7-70274            |
|-------------|--------------------|
| Finish      | Matte Black        |
| Dimensions  | 10"H x 8"W x 3.5"E |
| Lamp Info   | LED                |
| Max Wattage | 15 W               |
| ETL Listed  | Dry Location       |
| Location    | Indoor             |
| Dimmable?   | Yes                |