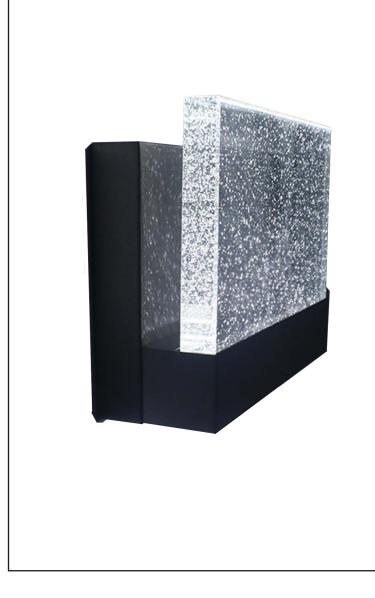

# Calabria

LED Rectangle Wall Sconce

## Description

This Calabria Integrated LED vanity light features a brushed nickel finish which is ideal for any contemporary setting. Whether it is transitional or modern, this light can easily match many home interiors.

## Features

| Item Number | 7-70274            |
|-------------|--------------------|
| Finish      | Matte Black        |
| Dimensions  | 10"H x 8"W x 3.5"E |
| Lamp Info   | LED                |
| Max Wattage | 15 W               |
| ETL Listed  | Dry Location       |
| Location    | Indoor             |
| Dimmable?   | Yes                |