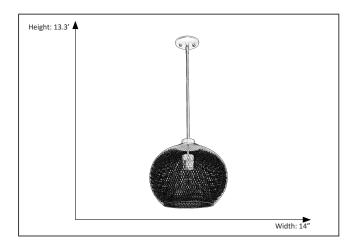

## Features

| Item Number  | 7-70262             |
|--------------|---------------------|
| Finish       | Matte Black         |
| Lamp Info    | 1 x E26             |
| Dimensions   | 13.3"H x 14"W       |
| Material     | Steel               |
| Glass Finish | Clear Glass         |
| Listed       | Dry Location Listed |
| Location     | Indoor              |