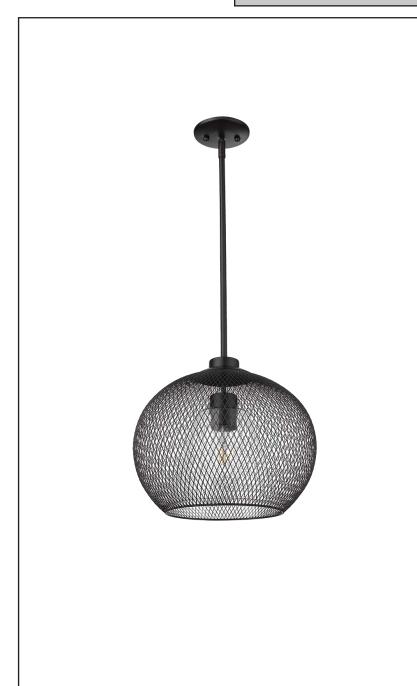

# Florence

1-Light Metal and Mesh Globe Pendant

## Description

The Vivio Lighting one light Florence indoor pendant in brushed nickel finish provides abundant light to your home, while adding style and interest. This pendant is perfect for kitchen islands, bars and more. The Florence collection features detailing appropriate for contemporary or transitional decors.

## Features

| Item Number  | 7-70262             |
|--------------|---------------------|
| Finish       | Matte Black         |
| Lamp Info    | 1 x E26             |
| Dimensions   | 13.3"H x 14"W       |
| Material     | Steel               |
| Glass Finish | Clear Glass         |
| Listed       | Dry Location Listed |
| Location     | Indoor              |