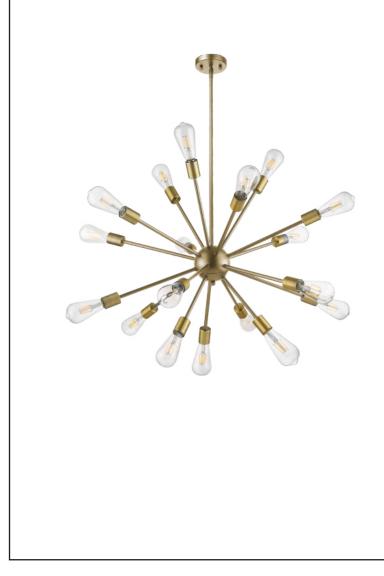

# 7-70226

18-Light Odyssey Chandelier

## Description

The Odyssey 18-Light Chandelier features a matte black/ matte gold finish and is ideal for any contemporary setting.

## **Features**

| Item Number | 7-70226           |
|-------------|-------------------|
| Finish      | Matte Gold        |
| Dimensions  | 21.20"H x 28.30"W |
| Lamp Info   | 18 x 60W          |
| Bulb Base   | E26 (M)           |
| ETL Listed  | Dry Location      |
| Location    | Indoor            |