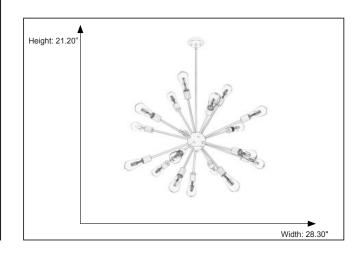

## **Features**

| Item Number | 7-70226           |
|-------------|-------------------|
| Finish      | Matte Gold        |
| Dimensions  | 21.20"H x 28.30"W |
| Lamp Info   | 18 x 60W          |
| Bulb Base   | E26 (M)           |
| ETL Listed  | Dry Location      |
| Location    | Indoor            |