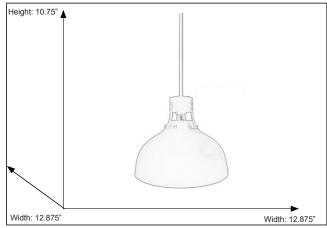

## **Features**

| Item Number | 7-70214                       |
|-------------|-------------------------------|
| Finish      | Black & Champagne Gold        |
| Dimensions  | 10.75" Height x 12.875" Width |
| Lamp Info   | 1x 60W                        |
| Bulb Base   | E26 (Medium)                  |
| ETL Listed  | Dry                           |
| Location    | Indoor                        |