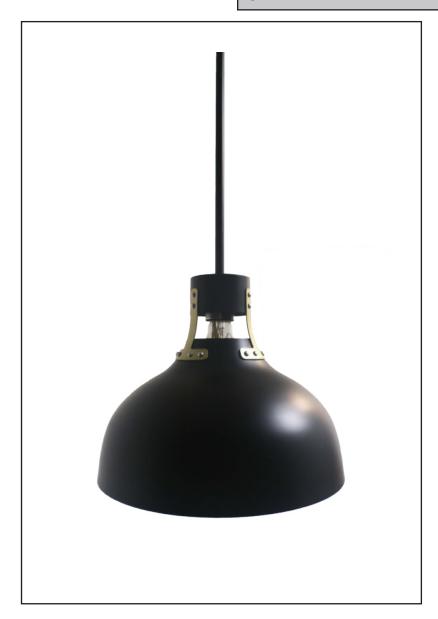

# 7-70214

Octavia Steel Shade Pendant - BK/CG

# **Description**

The Octavia Large Metal Shade Pendant is a nice contemporary solution for kitchen lighting that will blend practicality with style.