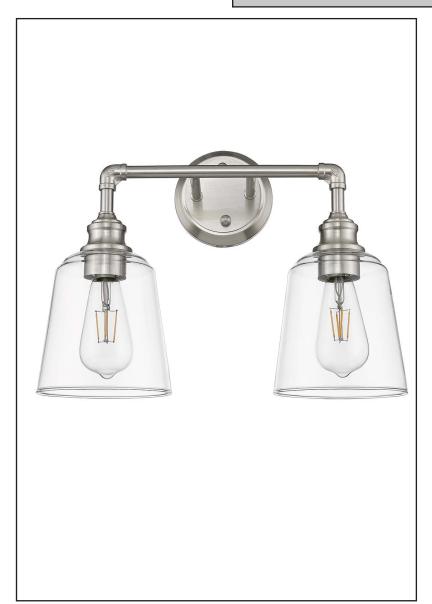

## **Description**

This Milla Vanity features a brushed nickel finish and clear glass shades which are ideal for any contemporary setting. This 2-light vanity can be mounted up or down and looks great right above the bathroom mirror or featured on the wall.

### **Features**

| Item Number | 7-70199        |
|-------------|----------------|
| Finish      | Brushed Nickel |
| Dimensions  | 13"H x 17.25"W |
| Lamp Info   | 2 x 60W        |
| Bulb Base   | E26 (M)        |
| ETL Listed  | Damp Location  |
| Location    | Indoor         |