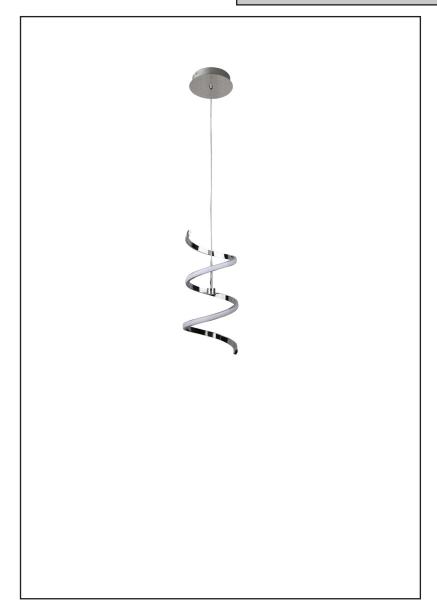

# **ZOE LED Spiral Pendant**

## **Description**

The ZOE LED Spiral Pendant features a lit ring that will orbit your room. No matter the style you're going for Zoe will be the perfect addition.

## **Features**

| Item Number | 7-70196          |
|-------------|------------------|
| Finish      | Chrome           |
| Dimensions  | 47.25"H x 6.25"W |
| Lamp Info   | LED              |
| Bulb Base   | Integrated LED   |
| ETL Listed  | Dry Location     |
| Location    | Indoor           |