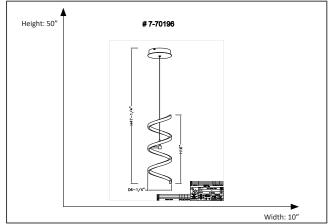

# 7-70196

## **Features**

| Item Number | 7-70196          |
|-------------|------------------|
| Finish      | Chrome           |
| Dimensions  | 47.25"H x 6.25"W |
| Lamp Info   | LED              |
| Bulb Base   | Integrated LED   |
| ETL Listed  | Dry Location     |
| Location    | Indoor           |