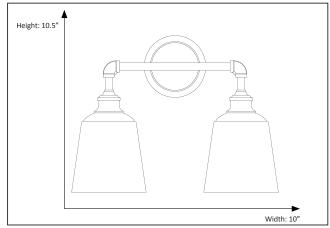

## **Features**

| Item Number | 7-70181                 |
|-------------|-------------------------|
| Finish      | Matte Black             |
| Dimensions  | 13"H x 17.25"W x 8.38"D |
| Lamp Info   | 2 x 60W                 |
| Bulb Base   | E26 (M)                 |
| ETL Listed  | Damp Location           |
| Location    | Indoor                  |