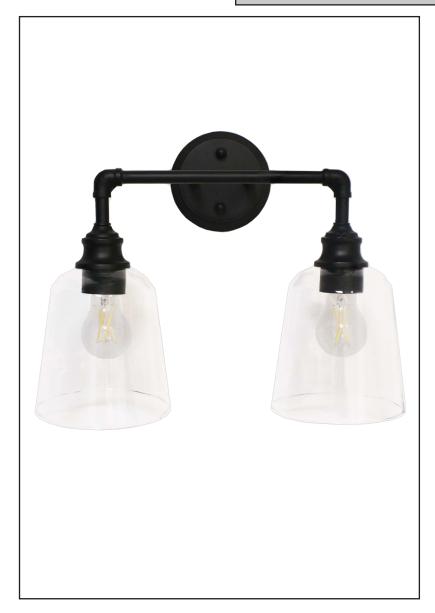

## **Description**

This Milla Vanity features a matte black finish and clear glass shades which are ideal for any contemporary setting. This 2-light vanity can be mounted up or down and looks great right above the bathroom mirror or featured on the wall.

## **Features**

| Item Number | 7-70181                 |
|-------------|-------------------------|
| Finish      | Matte Black             |
| Dimensions  | 13"H x 17.25"W x 8.38"D |
| Lamp Info   | 2 x 60W                 |
| Bulb Base   | E26 (M)                 |
| ETL Listed  | Damp Location           |
| Location    | Indoor                  |