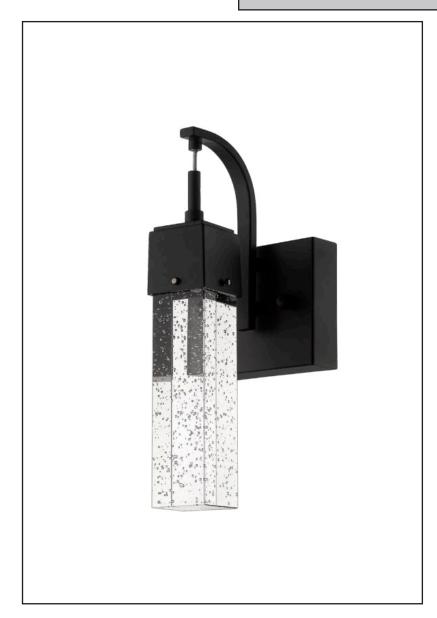

# **Description**

The Pixi Wall Sconce features a beautiful crystal glass finish with a matte black base. This light will not only create a stunning shadow but light your room perfectly.

## **Features**

| Item Number | 7-70175        |
|-------------|----------------|
| Finish      | Matte Black    |
| Dimensions  | 12"H x 5"W     |
| Lamp Info   | LED            |
| Bulb Base   | Integrated LED |
| ETL Listed  | Dry Location   |
| Location    | Indoor         |