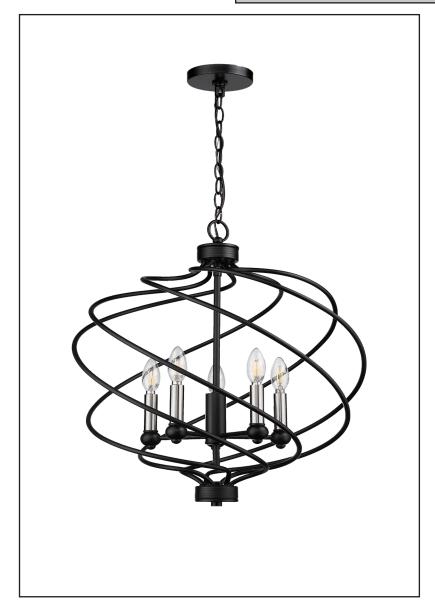

# Kaleesi 5-Light Matte Black Pendant

## **Description**

The Kaleesi pendant features a matte black finish which gives a warm feel to your home. Whether it is transitional or contemporary, this light can easily match many home interiors.

### **Features**

| Item Number | 7-70142      |
|-------------|--------------|
| Finish      | Matte Black  |
| Dimensions  | 34"H x 12"W  |
| Lamp Info   | 5 x E12 (M)  |
| Bulb Base   | E12 (Candle) |
| ETL Listed  | Dry Location |
| Location    | Indoor       |