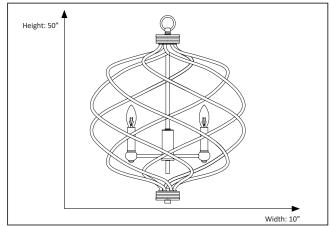

### **Features**

| Item Number | 7-70142      |
|-------------|--------------|
| Finish      | Matte Black  |
| Dimensions  | 34"H x 12"W  |
| Lamp Info   | 5 x E12 (M)  |
| Bulb Base   | E12 (Candle) |
| ETL Listed  | Dry Location |
| Location    | Indoor       |