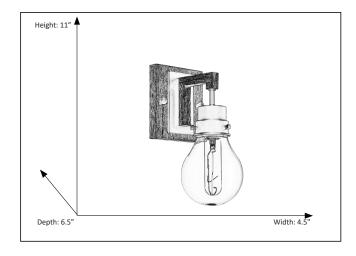

#### **Features**

| Item Number        | 7-70112                   |
|--------------------|---------------------------|
| Finish             | Matte Black/ Wood Accents |
| Dimensions (HxWxD) | 11" x 4.5" x 6.5"         |
| Lamp Info          | 1 x 40W Tube              |
| Lamps Included     | No                        |
| Lamp Type          | Medium (Tube)             |