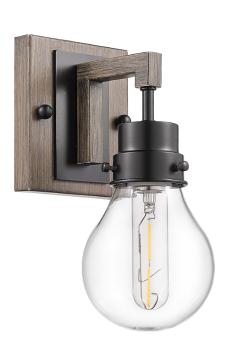

### **Description**

Vivio 1-light matte black wall sconce with clear glass and wood style accents.

#### **Features**

| Item Number        | 7-70112                   |
|--------------------|---------------------------|
| Finish             | Matte Black/ Wood Accents |
| Dimensions (HxWxD) | 11" x 4.5" x 6.5"         |
| Lamp Info          | 1 x 40W Tube              |
| Lamps Included     | No                        |
| Lamp Type          | Medium (Tube)             |