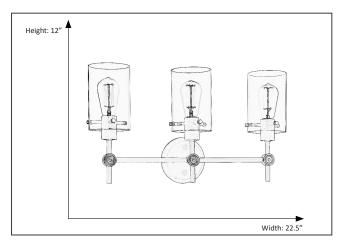

### **Features**

| Item Number  | 7-70064                    |
|--------------|----------------------------|
| Finish       | Matte Black / Gold Accents |
| Dimensions   | 12"H x 22.5"W x 22.5"D     |
| Family       | Kira                       |
| Lamping Info | 3 x E27                    |
| Bulb Base    | Medium                     |
| Location     | Indoor                     |