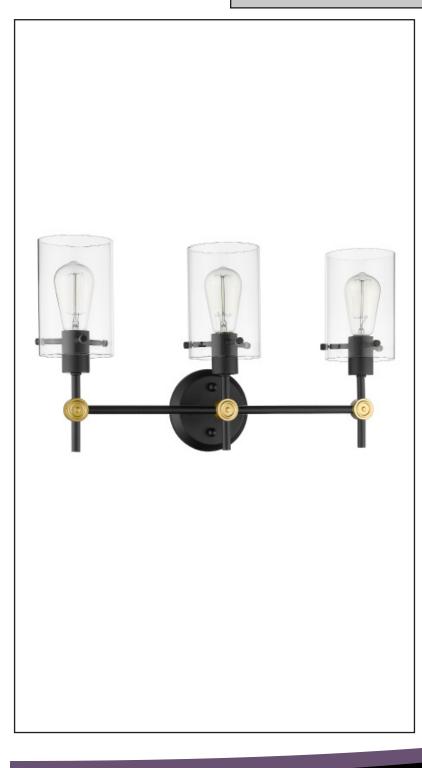

# KIRA

3-Light Matte Black Vanity Fixture

## Description

This beautiful mid-century modern vanity light features clear cylinder glass shades and a matte black metal frame with gold accents. This vanity can be used for bathroom vanity lighting and offers reliable illumination with an industrial design. This model uses (3) 60 Watt medium base bulbs. For even brighter lighting, try using one of our LED replacement bulbs. The clean lines of the frame add interest while the clear glass shades give a unique look to the light, enhancing many spaces. The Kira is conveniently sized for interior design purposes and works well with both traditional and modern schemes.