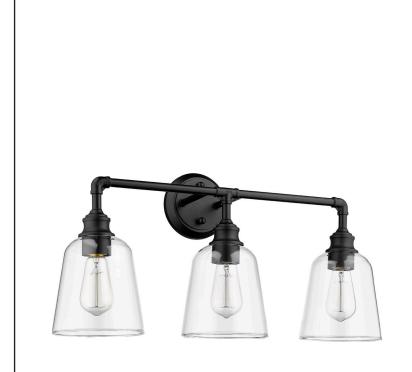

### Description

The Milla vanity light features clear glass shades and a matte black metal frame. This vanity can be used for bathroom vanity lighting and offers reliable illumination with an industrial design. This model uses (3) 60 watt medium base bulbs. For even brighter lighting, try using one of our LED replacement bulbs. The clean lines of the frame add interest while the clear glass shades give a unique look to interest while the clear glass shades give a unique look to the light, enhancing many spaces. The Milla is conveniently sized for interior design purposes and works well with both traditional and modern schemes.