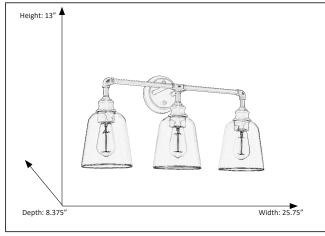

#### **Features**

| Item Number        | 7-70049                  |
|--------------------|--------------------------|
| Family             | Milla                    |
| Finish             | Matte Black              |
| Dimensions (HxWxD) | 13"H x 25.75"W x 8.375"D |
| Lamp Info          | 3 xE27                   |
| Lamp Base          | Medium                   |
| Location Rating    | Damp Rated               |