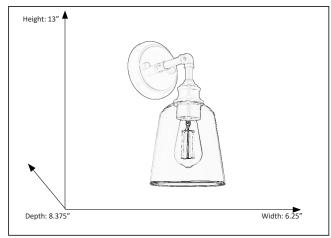

### **Features**

| Item Number        | 7-70046                 |
|--------------------|-------------------------|
| Family             | Milla                   |
| Finish             | Matte Black             |
| Dimensions (HxWxD) | 13"H x 6.25"W x 8.375"D |
| Lamp Info          | 1 xE27                  |
| Lamp Base          | Medium                  |
| Location Rating    | Damp Rated              |