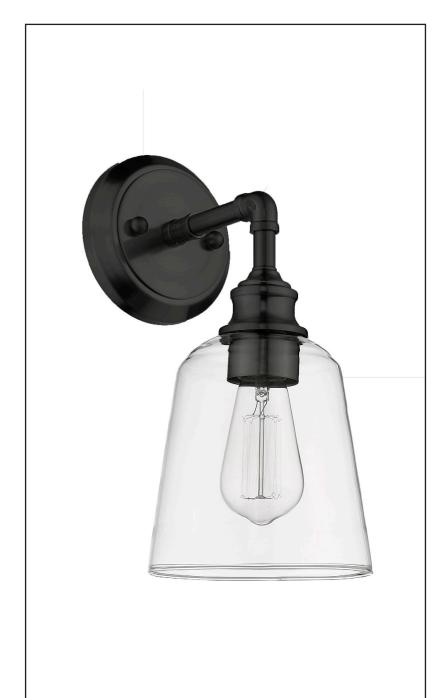

## **Description**

The Milla sconce/vanity light features clear glass shade and a matte black metal frame. This sconce can be used for bathroom vanity lighting and offers reliable illumination with an industrial design. This model uses (1) 60 watt medium base bulb. For even brighter lighting, try using one of our LED replacement bulbs. The clean lines of the frame add interest while the clear glass shade give a unique look to the light, enhancing many spaces. The Milla is conveniently sized for interior design purposes and works well with both traditional and modern schemes.