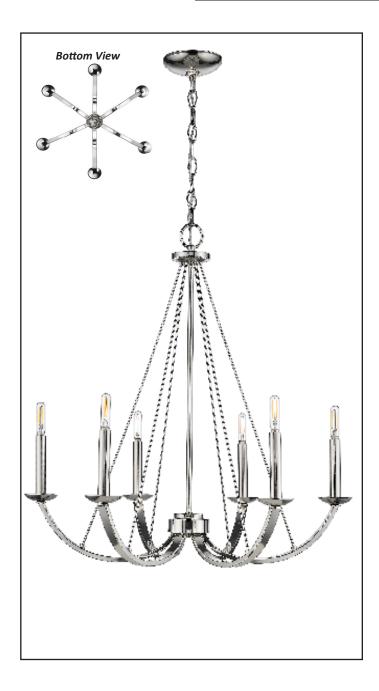

## 6-Light Polished Nickel Chandelier

## Description

The Kaila 6-light chandelier features a polished nickel finish and six exposed bulbs. This chandelier casts light evenly in all directions, and it is a great choice for a dining room or bedroom.

#### **Features**

| Item Number        | 7-70004             |
|--------------------|---------------------|
| Finish             | Polished Nickel     |
| Dimensions (HxWxD) | 25" x 26.5" x 26.5" |
| Lamp Info          | 6 x 60W (E12)       |
| Lamps Included     | No                  |