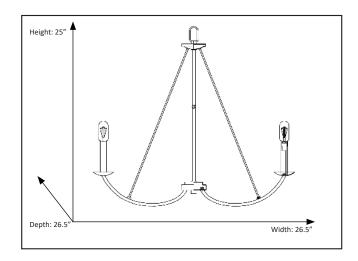

#### **Features**

| Item Number        | 7-70004             |
|--------------------|---------------------|
| Finish             | Polished Nickel     |
| Dimensions (HxWxD) | 25" x 26.5" x 26.5" |
| Lamp Info          | 6 x 60W (E12)       |
| Lamps Included     | No                  |