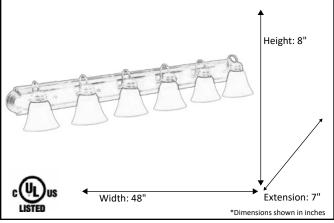

## Architectural & Engineering Specifications 2021 Vanity

| Model #                                             | VSBB-6-MB(G-423) |
|-----------------------------------------------------|------------------|
| SKU                                                 | 20004            |
| Fixture Series                                      | Laredo           |
| Description                                         | 6 Light Vanity   |
| Metal Finish                                        | Matte Black      |
| Glass Finish                                        | White            |
| Replacement Glass                                   | G-423            |
| Dimensions- HxW(xE)<br>(Dimensions shown in inches) | 8" X 48" X 7"    |
| Lamp Info                                           | 6X60W (M)        |