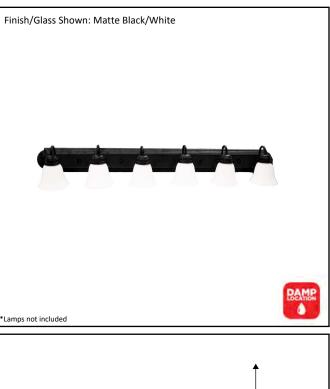

## Architectural & Engineering Specifications 2021 Vanity

| Model #                                             | VSBB-6-MB(G-423) |
|-----------------------------------------------------|------------------|
| SKU                                                 | 20004            |
| Fixture Series                                      | Laredo           |
| Description                                         | 6 Light Vanity   |
| Metal Finish                                        | Matte Black      |
| Glass Finish                                        | White            |
| Replacement Glass                                   | G-423            |
| Dimensions- HxW(xE)<br>(Dimensions shown in inches) | 8" X 48" X 7"    |
| Lamp Info                                           | 6X60W (M)        |