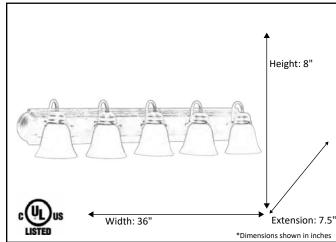

| Model #                                          | VSBB-5-RB(G-418) |
|--------------------------------------------------|------------------|
| SKU                                              | 15462            |
| Fixture Series                                   | Laredo           |
| Description                                      | 5 Light Vanity   |
| Metal Finish                                     | Rubbed Bronze    |
| Glass Finish                                     |                  |
| Replacement Glass                                | G-418            |
| Dimensions- HxW(xE) (Dimensions shown in inches) | 8" X 36" X 7.5"  |
| Lamp Info                                        | 5X60W (M)        |