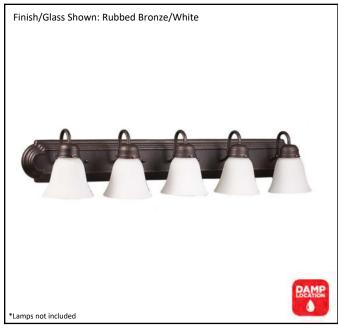

| Model #                                          | VSBB-5-RB(G-418) |
|--------------------------------------------------|------------------|
| SKU                                              | 15462            |
| Fixture Series                                   | Laredo           |
| Description                                      | 5 Light Vanity   |
| Metal Finish                                     | Rubbed Bronze    |
| Glass Finish                                     |                  |
| Replacement Glass                                | G-418            |
| Dimensions- HxW(xE) (Dimensions shown in inches) | 8" X 36" X 7.5"  |
| Lamp Info                                        | 5X60W (M)        |