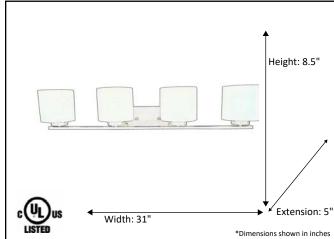

| Model #                                          | VS394-5WH-NK      |
|--------------------------------------------------|-------------------|
| SKU                                              | 21312             |
| Fixture Series                                   | Vanity            |
| Description                                      | 5 Light Vanity    |
| Metal Finish                                     | Brushed Nickel    |
| Glass Finish                                     | White             |
| Replacement Glass                                | G-VS394-WH        |
| Dimensions- HxW(xE) (Dimensions shown in inches) | 7.6" x 37" x 6.4" |
| Lamp Info                                        | 5X60W (M)         |