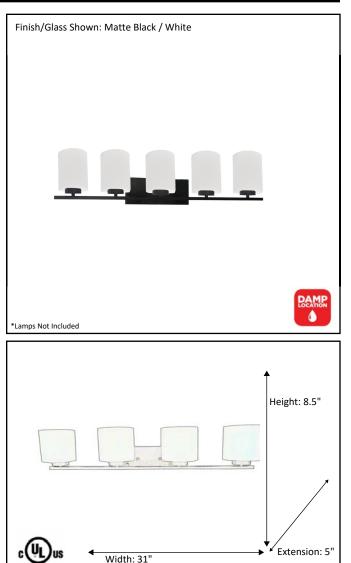

## Architectural & Engineering Specifications 2021 Vanity

| Model #                                             | VS394-5WH-MB      |
|-----------------------------------------------------|-------------------|
| SKU                                                 | 21309             |
| Fixture Series                                      | Vanity            |
| Description                                         | 5 Light Vanity    |
| Metal Finish                                        | Matte Black       |
| Glass Finish                                        | White             |
| Replacement Glass                                   | G-VS394-WH        |
| Dimensions- HxW(xE)<br>(Dimensions shown in inches) | 7.6" x 37" x 6.4" |
| Lamp Info                                           | 5X60W (M)         |