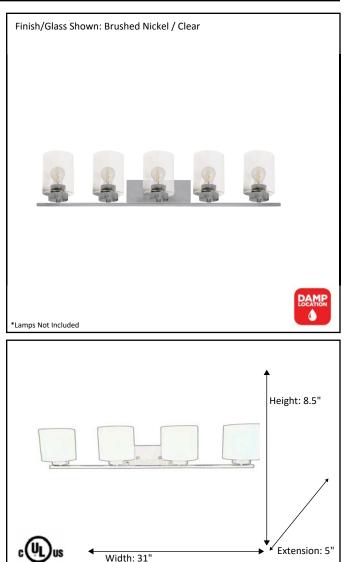

## Architectural & Engineering Specifications 2021 Vanity

| Model #                                             | VS394-5CL-NK      |
|-----------------------------------------------------|-------------------|
| SKU                                                 | 21306             |
| Fixture Series                                      | Vanity            |
| Description                                         | 5 Light Vanity    |
| Metal Finish                                        | Brushed Nickel    |
| Glass Finish                                        | Clear             |
| Replacement Glass                                   | G-PRS-CL          |
| Dimensions- HxW(xE)<br>(Dimensions shown in inches) | 7.6" x 37" x 6.4" |
| Lamp Info                                           | 5X60W (M)         |