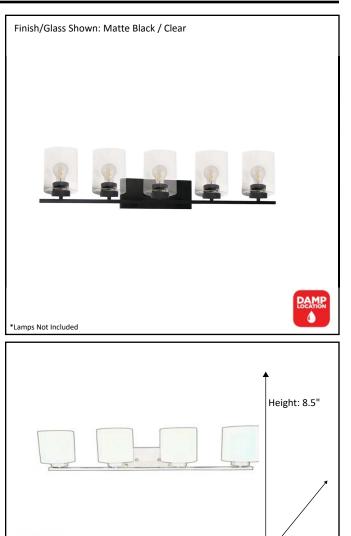

## Architectural & Engineering Specifications 2021 Vanity

| Model #                                             | VS394-5CL-MB      |
|-----------------------------------------------------|-------------------|
| SKU                                                 | 21303             |
| Fixture Series                                      | Vanity            |
| Description                                         | 5 Light Vanity    |
| Metal Finish                                        | Matte Black       |
| Glass Finish                                        | Clear             |
| Replacement Glass                                   | G-PRS-CL          |
| Dimensions- HxW(xE)<br>(Dimensions shown in inches) | 7.6" x 37" x 6.4" |
| Lamp Info                                           | 5X60W (M)         |

**ELECTRICAL REQUIREMENTS:** Fixture requires a grounded electrical supply line of 120 volts AC.

Width: 31"

LISTED

Extension: 5"

\*Dimensions shown in inches

**INSTALLATION REQUIREMENTS:** Fixture attaches to electrical junction box securely anchored in wall or ceiling. **All mounting hardware included.** 