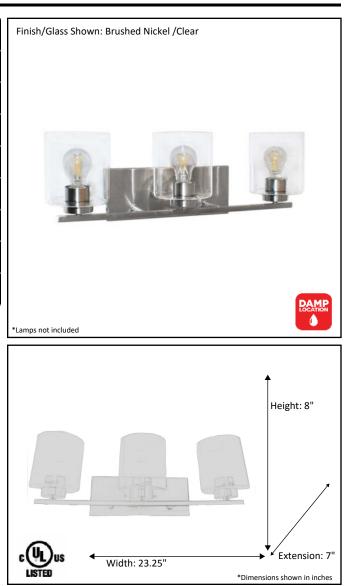

| Model #                                             | VS394-3CL-NK     |
|-----------------------------------------------------|------------------|
| SKU                                                 | 19752            |
| Fixture Series                                      | Vanity           |
| Description                                         | 3 Light Vanity   |
| Metal Finish                                        | Brushed Nickel   |
| Glass Finish                                        | Clear            |
| Replacement Glass                                   | G-VS394-CL       |
| Dimensions- HxW(xE)<br>(Dimensions shown in inches) | 8″ x 23.25″ x 7″ |
| Lamp Info                                           | 3X60W (M)        |