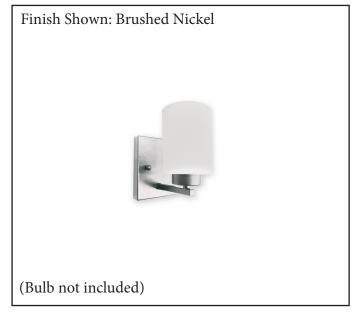

| MODEL       | VS394-1WH-NK                |  |  |
|-------------|-----------------------------|--|--|
| SKU         | 21360                       |  |  |
| DESCRIPTION | Clear Cylinder Glass Sconce |  |  |
| FINISH      | Brushed Nickel              |  |  |
| GLASS       | White Glass                 |  |  |
| DIMENSIONS  | 7.5" H x 4.75" W x 6.5" E   |  |  |
| LAMP INFO   | 1 x E26 (Medium) 60W Max    |  |  |