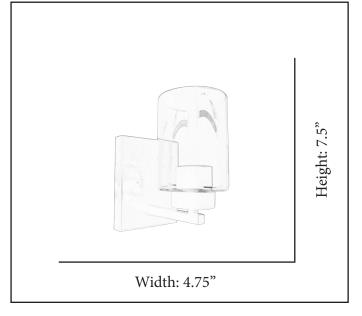

| MODEL       | VS394-1WH-NK                |  |  |
|-------------|-----------------------------|--|--|
| SKU         | 21360                       |  |  |
| DESCRIPTION | Clear Cylinder Glass Sconce |  |  |
| FINISH      | Brushed Nickel              |  |  |
| GLASS       | White Glass                 |  |  |
| DIMENSIONS  | 7.5" H x 4.75" W x 6.5" E   |  |  |
| LAMP INFO   | 1 x E26 (Medium) 60W Max    |  |  |