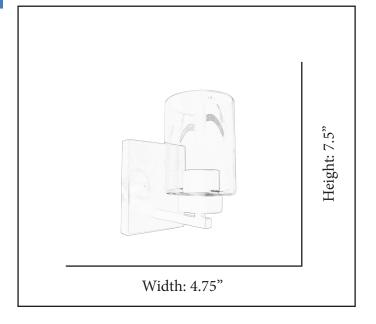

| MODEL                   | VS394-1WH-MB              |  |  |
|-------------------------|---------------------------|--|--|
| SKU                     | 21351                     |  |  |
| DESCRIPTION White Glass |                           |  |  |
| FINISH                  | Matte Black               |  |  |
| GLASS                   | Clear                     |  |  |
| DIMENSIONS              | 7.5" H x 4.75" W x 6.5" E |  |  |
| LAMP INFO               | 1 x E26 (Medium) 60W Max  |  |  |