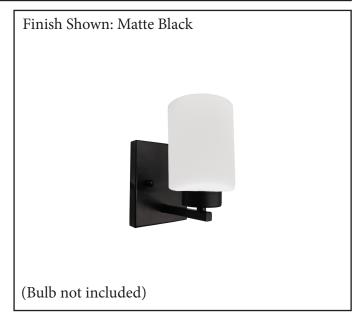

| MODEL                   | VS394-1WH-MB              |  |  |
|-------------------------|---------------------------|--|--|
| SKU                     | 21351                     |  |  |
| DESCRIPTION White Glass |                           |  |  |
| FINISH                  | Matte Black               |  |  |
| GLASS                   | Clear                     |  |  |
| DIMENSIONS              | 7.5" H x 4.75" W x 6.5" E |  |  |
| LAMP INFO               | 1 x E26 (Medium) 60W Max  |  |  |