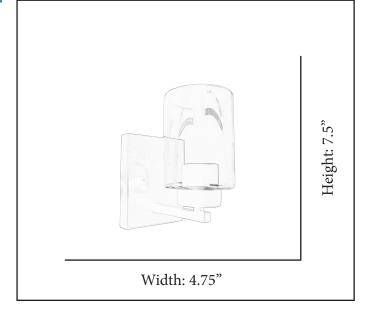

| MODEL       | VS394-1CL-MB                |  |  |
|-------------|-----------------------------|--|--|
| SKU         | 21351                       |  |  |
| DESCRIPTION | Clear Cylinder Glass Sconce |  |  |
| FINISH      | Matte Black                 |  |  |
| GLASS       | SS Clear                    |  |  |
| DIMENSIONS  | 7.5" H x 4.75" W x 6.5" E   |  |  |
| LAMP INFO   | 1 x E26 (Medium) 60W Max    |  |  |