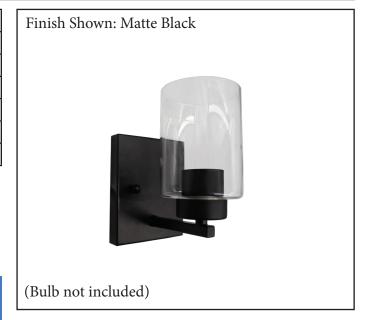

| MODEL       | VS394-1CL-MB                |  |  |
|-------------|-----------------------------|--|--|
| SKU         | 21351                       |  |  |
| DESCRIPTION | Clear Cylinder Glass Sconce |  |  |
| FINISH      | Matte Black                 |  |  |
| GLASS       | SS Clear                    |  |  |
| DIMENSIONS  | 7.5" H x 4.75" W x 6.5" E   |  |  |
| LAMP INFO   | 1 x E26 (Medium) 60W Max    |  |  |