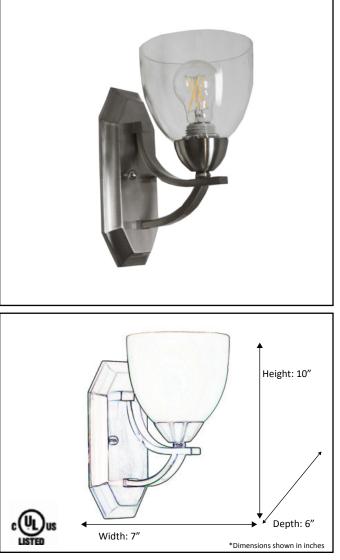

| Model #             | VIC-SC1(CLR)-NK       |  |  |
|---------------------|-----------------------|--|--|
| SKU #               | 19184                 |  |  |
| Description         | One Light Wall Sconce |  |  |
| Dimensions- HxW(xD) | 10" x 6" x 7"         |  |  |
| Finish Color        | Brushed Nickel        |  |  |
| Glass Color         | Clear                 |  |  |
| Replacement Glass:  | GC-725-CLR            |  |  |
| Lamp Type:          | Medium Base           |  |  |
| Lamp Max Wattage:   | 1 x 60W               |  |  |