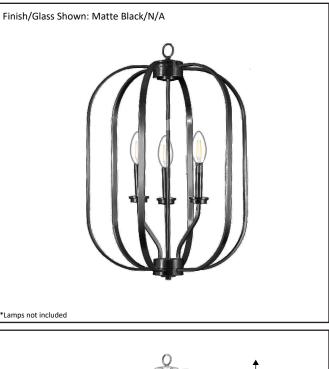

| Model #                                         | VIC-HF23-MB       |
|-------------------------------------------------|-------------------|
| SKU                                             | 18194             |
| Description                                     | 3 Light Open Cage |
| Finish                                          | Matte Black       |
| Glass                                           | N/A               |
| Dimensions- HxW<br>(Dimensions shown in inches) | 31.75" x 21.25"   |
| Lamp Info                                       | 3X60W (C)         |
| Chain/ Wire Length                              | 3' Chain/10' Wire |
| Dual Mount                                      | No                |