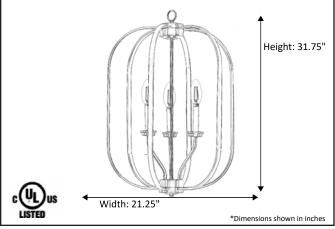

| Model #                                         | VIC-HF23-MB       |
|-------------------------------------------------|-------------------|
| SKU                                             | 18194             |
| Description                                     | 3 Light Open Cage |
| Finish                                          | Matte Black       |
| Glass                                           | N/A               |
| Dimensions- HxW<br>(Dimensions shown in inches) | 31.75" x 21.25"   |
| Lamp Info                                       | 3X60W (C)         |
| Chain/ Wire Length                              | 3' Chain/10' Wire |
| Dual Mount                                      | No                |