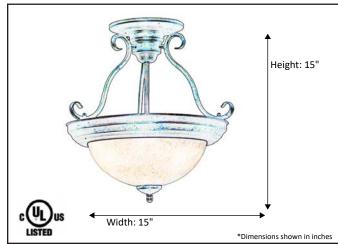

## Architectural & Engineering Specifications 2022 Semi-Flush Mount Fixture

| Model #                                      | SF-2WH-RB          |
|----------------------------------------------|--------------------|
| SKU                                          | 17603              |
| Description                                  | 2 Light Semi-Flush |
| Finish                                       | Rubbed Bronze      |
| Glass                                        | White              |
| Dimensions- HxW (Dimensions shown in inches) | 15" x 15"          |
|                                              | 2X60W (M)          |