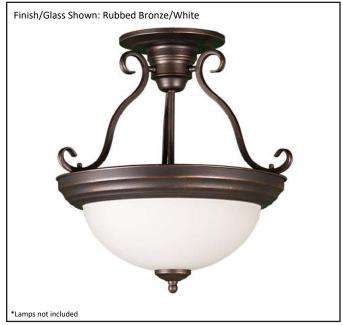

## Architectural & Engineering Specifications 2022 Semi-Flush Mount Fixture

| Model #                                      | SF-2WH-RB          |
|----------------------------------------------|--------------------|
| SKU                                          | 17603              |
| Description                                  | 2 Light Semi-Flush |
| Finish                                       | Rubbed Bronze      |
| Glass                                        | White              |
| Dimensions- HxW (Dimensions shown in inches) | 15" x 15"          |
|                                              | 2X60W (M)          |