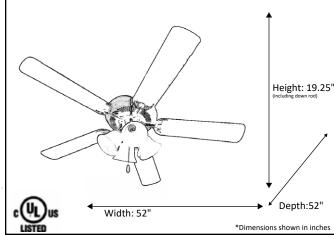

| Model #                             | R552 RB5P+4G423(LED) |
|-------------------------------------|----------------------|
| SKU                                 | 18710                |
| Metal Finish                        | Rubbed Bronze        |
| Blade Finish                        | Oak/Walnut           |
| Glass Finish                        | White                |
| Blade Span                          | 52"                  |
| Motor Specs                         | 153mm x 15mm         |
| Wire Length<br>(Shown in inches)    | 80"                  |
| Down Rod Included (Shown in inches) | 4"                   |
| Blade Pitch                         | 12 Degrees           |
| Speed                               | 3                    |
| Forward/Reverse                     | Yes                  |
| Airflow Average                     | 4,386                |
| Power Use (Watts)                   | 56.61                |
| Airflow Efficiency                  |                      |
| Light Kit Included                  | Yes                  |
|                                     | 4 X 9.5W LED         |
| Location Use                        |                      |
| Wall Control                        | Not Included         |