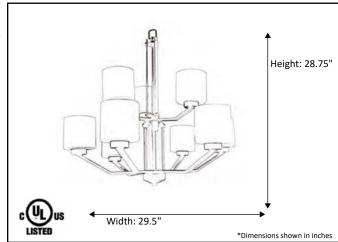

| Model #                                      | PRS-CH9(WH)-MB     |
|----------------------------------------------|--------------------|
| SKU#                                         | 19659              |
| Description                                  | 9 Light Chandelier |
| Finish                                       | Matte Black        |
| Glass                                        | White              |
| Replacement Glass                            | G-PRS-WH           |
| Dimensions- HxW (Dimensions shown in inches) | 28.75" x 29.5"     |
| Lamp Info                                    | 9X60W (M)          |
| Chain/Wire Length                            |                    |