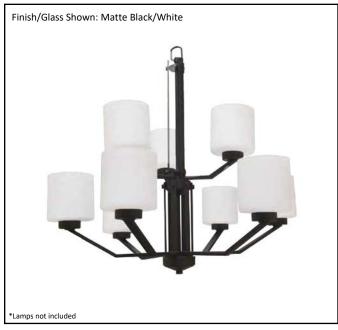

| Model #                                      | PRS-CH9(WH)-MB     |
|----------------------------------------------|--------------------|
| SKU#                                         | 19659              |
| Description                                  | 9 Light Chandelier |
| Finish                                       | Matte Black        |
| Glass                                        | White              |
| Replacement Glass                            | G-PRS-WH           |
| Dimensions- HxW (Dimensions shown in inches) | 28.75" x 29.5"     |
| Lamp Info                                    | 9X60W (M)          |
| Chain/Wire Length                            |                    |