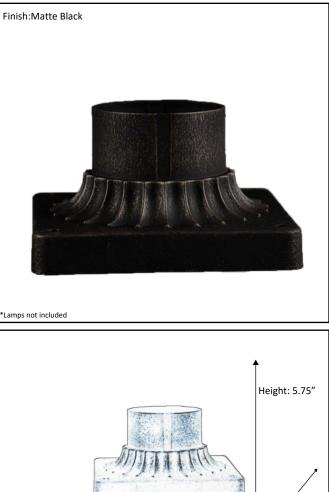

| Model #                      | POSTBASE-MB                |
|------------------------------|----------------------------|
| SKU                          | 19434                      |
| Description                  | Post base light for column |
| Finish                       | Matte Black                |
| Dimensions- HxW(xD)          | 5.75″ x 3″ x .8″           |
| (Dimensions shown in inches) |                            |

Architectural & Engineering Specifications 2022 Outdoor Lighting

Width: 3" Depth: .8"

**ELECTRICAL REQUIREMENTS:** Fixture requires a grounded electrical supply line of 120 volts AC.

**INSTALLATION REQUIREMENTS:** Fixture attaches to electrical junction box securely anchored in wall or ceiling. **All mounting hardware included.** 