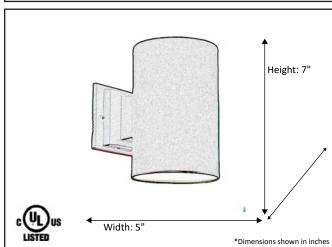

| Model #                                      | PL-795-TBK (E27)    |  |  |  |  |
|----------------------------------------------|---------------------|--|--|--|--|
| SKU                                          | 19770               |  |  |  |  |
| Description                                  | Dark Sky Wall Mount |  |  |  |  |
| Finish                                       | Textured Black      |  |  |  |  |
| Glass                                        | N/A                 |  |  |  |  |
| Dimensions- HxW (Dimensions shown in inches) | 7" x 5"             |  |  |  |  |
| Lamp Info                                    | 1X60W (M)           |  |  |  |  |