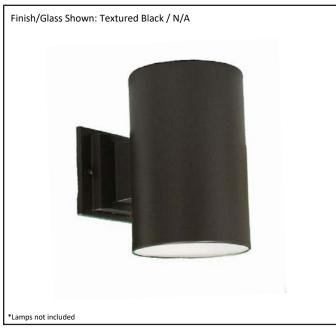

| Model #                                      | PL-795-TBK (E27)    |  |  |  |  |
|----------------------------------------------|---------------------|--|--|--|--|
| SKU                                          | 19770               |  |  |  |  |
| Description                                  | Dark Sky Wall Mount |  |  |  |  |
| Finish                                       | Textured Black      |  |  |  |  |
| Glass                                        | N/A                 |  |  |  |  |
| Dimensions- HxW (Dimensions shown in inches) | 7" x 5"             |  |  |  |  |
| Lamp Info                                    | 1X60W (M)           |  |  |  |  |