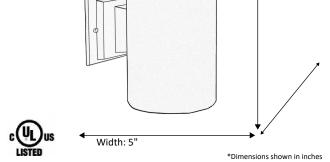

| Model #                                         | PL-795-NK (E27)     |  |  |
|-------------------------------------------------|---------------------|--|--|
| SKU                                             | 19785               |  |  |
| Description                                     | Dark Sky Wall Mount |  |  |
| Finish                                          | Brushed Nickel      |  |  |
| Glass                                           | N/A                 |  |  |
| Dimensions- HxW<br>(Dimensions shown in inches) | 7" x 5"             |  |  |
| Lamp Info                                       | 1X60W (M)           |  |  |