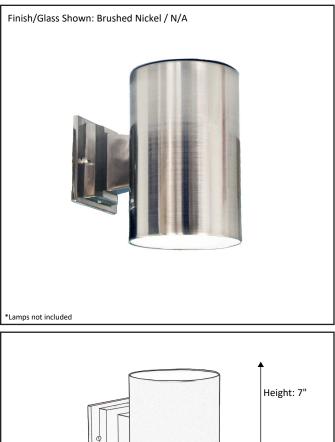

| Model #                                         | PL-795-NK (E27)     |  |  |
|-------------------------------------------------|---------------------|--|--|
| SKU                                             | 19785               |  |  |
| Description                                     | Dark Sky Wall Mount |  |  |
| Finish                                          | Brushed Nickel      |  |  |
| Glass                                           | N/A                 |  |  |
| Dimensions- HxW<br>(Dimensions shown in inches) | 7" x 5"             |  |  |
| Lamp Info                                       | 1X60W (M)           |  |  |