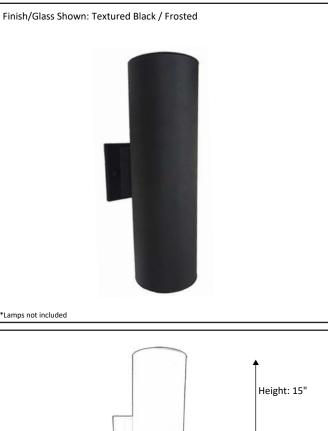

## Architectural & Engineering Specifications 2022 Exterior Fixture

| Model #                                         | PL-795-15-TBK (E26)         |
|-------------------------------------------------|-----------------------------|
| SKU                                             | 19827                       |
| Description                                     | Up/Down Cylinder Wall Mount |
| Finish                                          | Textured Black              |
|                                                 | Frosted                     |
| Dimensions- HxW<br>(Dimensions shown in inches) | 15" x 4.75"                 |
|                                                 | 2X60W (M)                   |