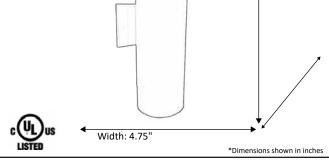

## Architectural & Engineering Specifications 2022 Exterior Fixture

| Model #                                         | PL-795-15-TBK (E26)         |
|-------------------------------------------------|-----------------------------|
| SKU                                             | 19827                       |
| Description                                     | Up/Down Cylinder Wall Mount |
| Finish                                          | Textured Black              |
|                                                 | Frosted                     |
| Dimensions- HxW<br>(Dimensions shown in inches) | 15" x 4.75"                 |
|                                                 | 2X60W (M)                   |