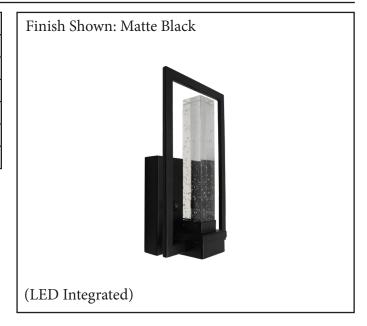

| MODEL       | PL-21039-MB(8W_LED3K)            |  |  |
|-------------|----------------------------------|--|--|
| SKU         | 21039                            |  |  |
| DESCRIPTION | Indoor Modern Seeded Wall Sconce |  |  |
| FINISH      | Matte Black                      |  |  |
| GLASS       | Seeded Clear                     |  |  |
| DIMENSIONS  | 9.875"H x 6"W x 3.625"E          |  |  |
| LAMP INFO   | 8W 3000K Integrated LED          |  |  |