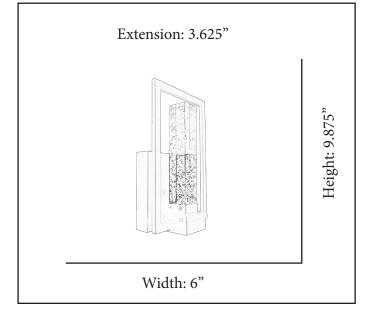

| MODEL       | PL-21039-MB(8W_LED3K)            |  |  |
|-------------|----------------------------------|--|--|
| SKU         | 21039                            |  |  |
| DESCRIPTION | Indoor Modern Seeded Wall Sconce |  |  |
| FINISH      | Matte Black                      |  |  |
| GLASS       | Seeded Clear                     |  |  |
| DIMENSIONS  | 9.875"H x 6"W x 3.625"E          |  |  |
| LAMP INFO   | 8W 3000K Integrated LED          |  |  |