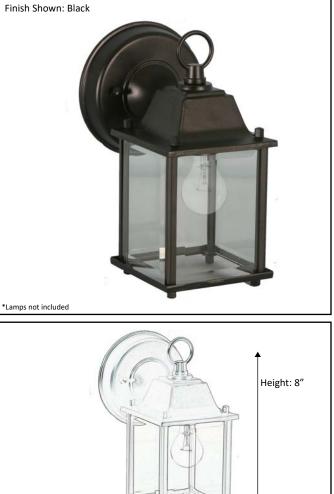

## **Architectural & Engineering Specifications** 2022 **Exterior Coach Light**

PL-1-BK(CAST) Model # SKU# 13479 Description Coach Light Finish Black Glass Finish: Clear Dimensions- HxW(xD) 8" x 4.75" (Dimensions shown in inches) Lamp Type: Medium Base Lamp Max Watt: 1x60W(M)

Width: 4.75" \*Dimensions shown in inches

**ELECTRICAL REQUIREMENTS:** Fixture requires a grounded electrical supply line of 120 volts AC.

**INSTALLATION REQUIREMENTS:** Fixture attaches to electrical junction box securely anchored in wall or ceiling. All mounting hardware included.